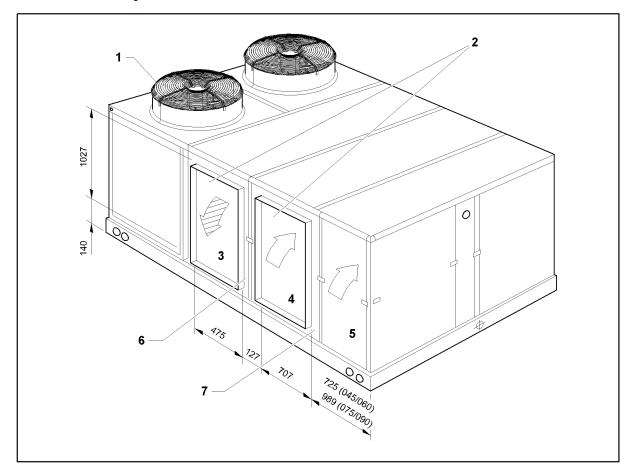

### 1.1 Assembly

- 1. Condenser section
- 2. Panels to be replaced by the accessory kit panels
- 3. Supply air
- 4. Return air

- 5. Outdoor air
- Supply air access
- 7. Return air access

### 1.2 General Information

This consists of two panels required for connecting the side, supply and/or return ducts on the unit. Both panels have 24 mm high flanges. The dimensions of the connection are indicated in the diagram.